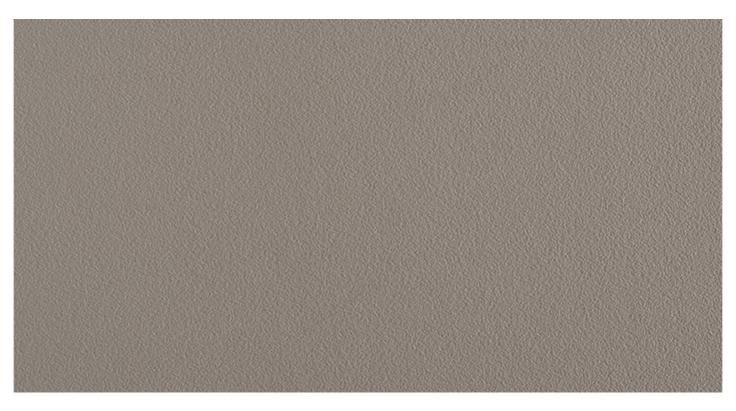

## CONCRETA FB51

SUPPORT: Chipboard, MDF FORMAT: 5600 x 2070 mm THICKNESS: from 8 to 38 mm TEXTURE ORIENTATION: All over BACK TEXTURE: Concreta

BACK TEXTURE: Concreta
NOMINAL OVERTHICKNESS: +0.5 mm

LAMINATE

## CONCRETA FB51

TYPE: HPL FORMAT: 3050 x 1310 mm THICKNESS: 0.6 mm FORMAT: 3050 x 1300 mm THICKNESS: 0.8 mm

\_

TYPE: CPL

FORMAT: 1300 mm

THICKNESS: from 0.2 to 0.4 mm

\_

TYPE: HyperFlex FORMAT: 1300 mm THICKNESS: 0.10 mm FORMAT: 1300 mm THICKNESS: 0.15 mm FORMAT: 1300 mm THICKNESS: 0.20 mm **EDGE** 

## CONCRETA FB51

TYPE: ABS

HEIGHT: from 15 to 350 mm THICKNESS: from 0.5 to 2.0 mm