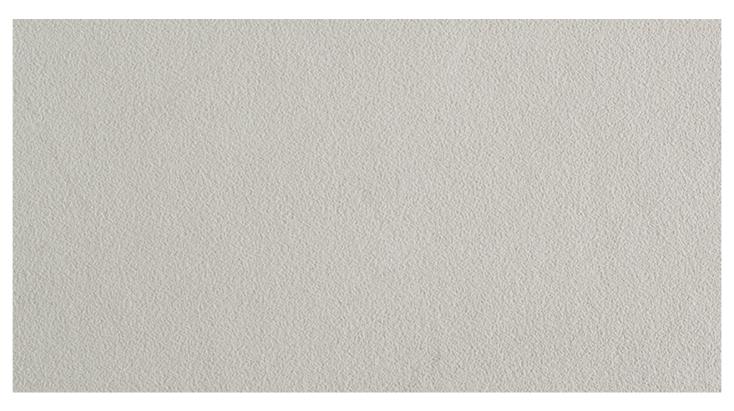

**FACED PANEL** 

## CONCRETA FB50

SUPPORT: Chipboard, MDF FORMAT: 5600 x 2070 mm THICKNESS: from 8 to 38 mm TEXTURE ORIENTATION: All over BACK TEXTURE: Concreta

BACK TEXTURE: Concreta

NOMINAL OVERTHICKNESS: +0.5 mm

LAMINATE