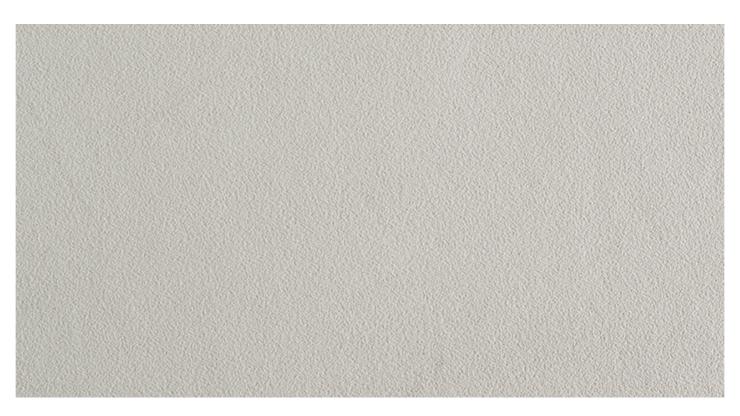

## CONCRETA FB50

SUPPORT: Chipboard, MDF FORMAT: 5600 x 2070 mm THICKNESS: from 8 to 38 mm TEXTURE ORIENTATION: All over BACK TEXTURE: Concreta

BACK TEXTURE: Concreta

NOMINAL OVERTHICKNESS: +0.5 mm

LAMINATE

## CONCRETA FB50

TYPE: HPL

FORMAT: 3050 x 1310 mm THICKNESS: 0.6 mm FORMAT: 3050 x 1300 mm THICKNESS: 0.8 mm

—

TYPE: CPL

FORMAT: 1300 mm

THICKNESS: from 0.2 to 0.4 mm

\_